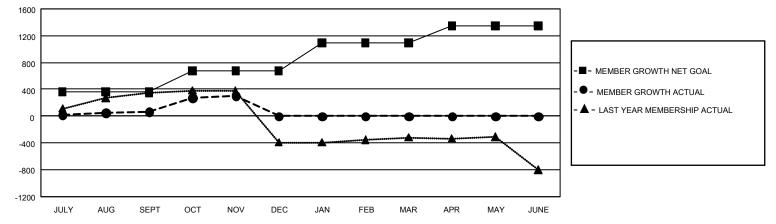

## GAT MONTHLY MEMBERSHIP PROGRESS REPORT Results

GMT Constitutional Area 3, Group C

REPORT DOES NOT INCLUDE CLUBS IN UNDISTRICTED AREAS.

| Clubs                 |               |           |               | Members               |                         |                         |                                                    |
|-----------------------|---------------|-----------|---------------|-----------------------|-------------------------|-------------------------|----------------------------------------------------|
| RESULTS FOR 2024-2025 |               |           |               | RESULTS FOR 2024-2025 |                         |                         |                                                    |
| QUARTER               | NEW CLUB GOAL | NEW CLUBS | DROPPED CLUBS |                       | MBER GROWTH NET<br>GOAL | MEMBER GROWTH<br>ACTUAL | DROPPED MEMBERS<br>ACTUAL (including<br>transfers) |
| JULY/AUG/SEPT         | 42            | 5         | 6             | JULY/AUG/SEPT         | 361                     | 558                     | 372                                                |
| OCT/NOV/DEC           | 3             | 5         | 0             | OCT/NOV/DEC           | 315                     | 508                     | 200                                                |
| JAN/FEB/MAR           | 51            | 0         | 0             | JAN/FEB/MAR           | 416                     | 0                       | 0                                                  |
| APR/MAY/JUNE          | 36            | 0         | 0             | APR/MAY/JUNE          | 252                     | 0                       | 0                                                  |