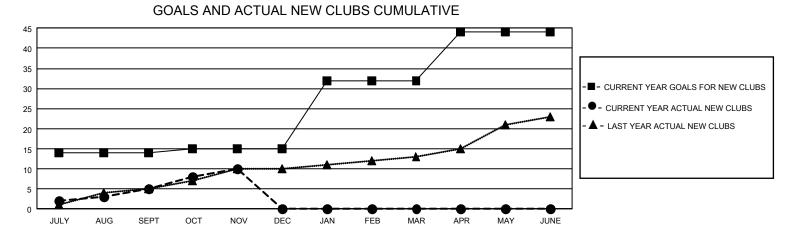

## GAT MONTHLY MEMBERSHIP PROGRESS REPORT Results

GMT Constitutional Area 3, Group C

REPORT DOES NOT INCLUDE CLUBS IN UNDISTRICTED AREAS.

| Clubs                 |               |           |               | Members               |                         |                         |                                                    |
|-----------------------|---------------|-----------|---------------|-----------------------|-------------------------|-------------------------|----------------------------------------------------|
| RESULTS FOR 2024-2025 |               |           |               | RESULTS FOR 2024-2025 |                         |                         |                                                    |
| QUARTER               | NEW CLUB GOAL | NEW CLUBS | DROPPED CLUBS |                       | MBER GROWTH NET<br>GOAL | MEMBER GROWTH<br>ACTUAL | DROPPED MEMBERS<br>ACTUAL (including<br>transfers) |
| JULY/AUG/SEPT         | 42            | 5         | 6             | JULY/AUG/SEPT         | 361                     | 558                     | 372                                                |
| OCT/NOV/DEC           | 3             | 5         | 0             | OCT/NOV/DEC           | 315                     | 508                     | 200                                                |
| JAN/FEB/MAR           | 51            | 0         | 0             | JAN/FEB/MAR           | 416                     | 0                       | 0                                                  |
| APR/MAY/JUNE          | 36            | 0         | 0             | APR/MAY/JUNE          | 252                     | 0                       | 0                                                  |